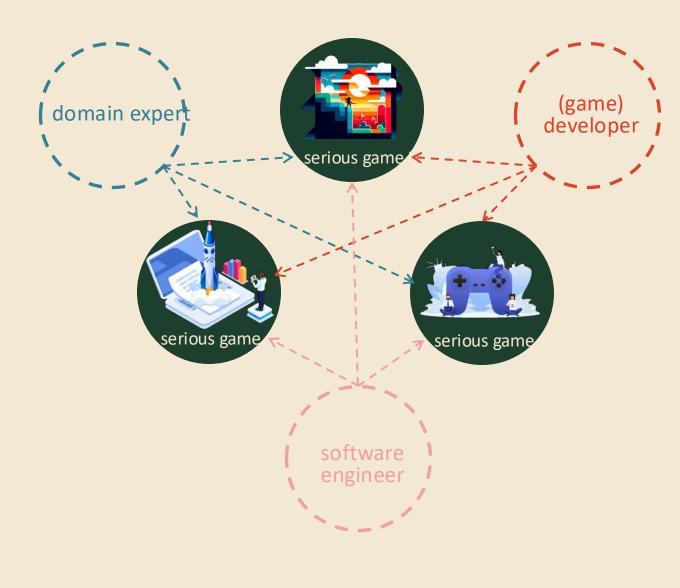

## **CHALLENGE 2**

KNOWLEDGE-DRIVEN DESIGN

Involvement stakeholders design process

## **CHALLENGE 3**

PERSONALISATION

## PERSONALISATION ?

COMPLEX PROCESS