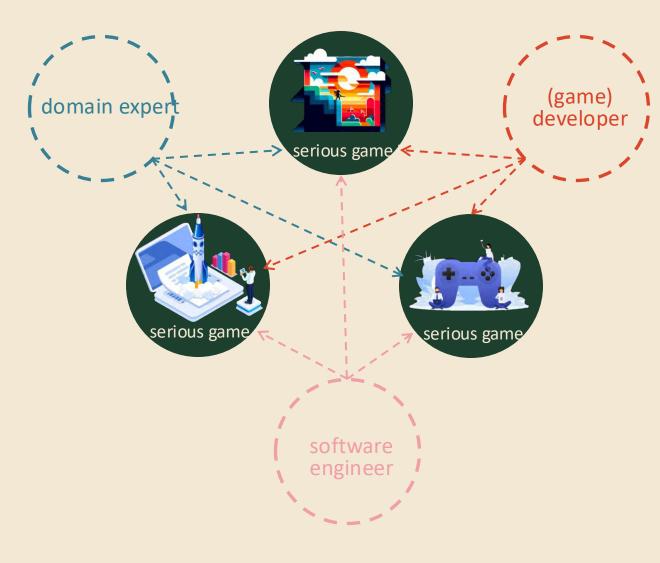

## **CHALLENGE 2**

KNOWLEDGE-DRIVEN DESIGN

Involvement stakeholders design process

## **CHALLENGE 3**

PERSONALISATION

## PERSONALISATION ?

COMPLEX PROCESS