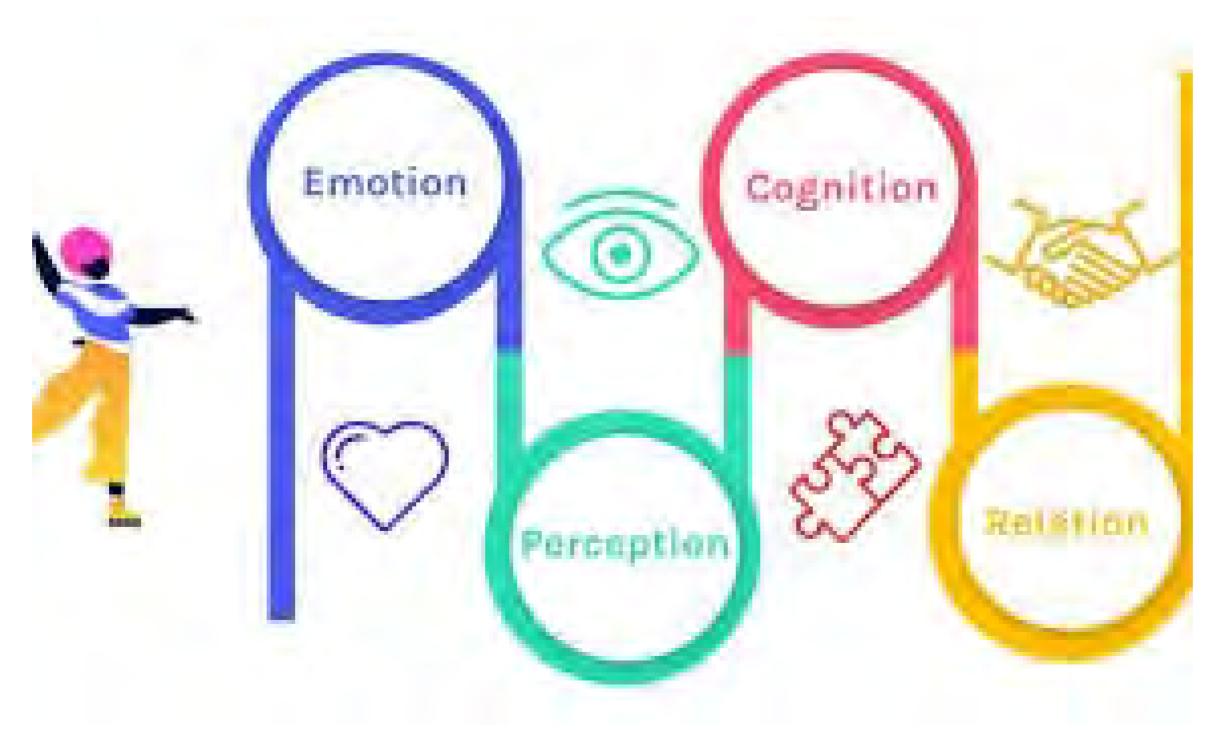

#### **AUTISM SPECTRUM DISORDER (ASD) IS A COMPLEX NEURODEVELOPMENTAL DIFFERENCE** we cannot change.

It can impair several core areas of development and functioning:

- Social communication skills & interactions
- Motor skills & coordination
- Cognitive & adaptive skills
- Sensory processing
- **Emotion regulation**

#### Major Challenges in Autism

**AUTISM IS A SPECTRUM OF SYMPTOMS** strongly influenced by other pathologies *like* ADHD, Anxiety, Depression, Dys, etc. that can be identified and monitored. **NO CLEAR METRICS TO ASSESS GRADIENT & ADAPTED TREATMENT.** 