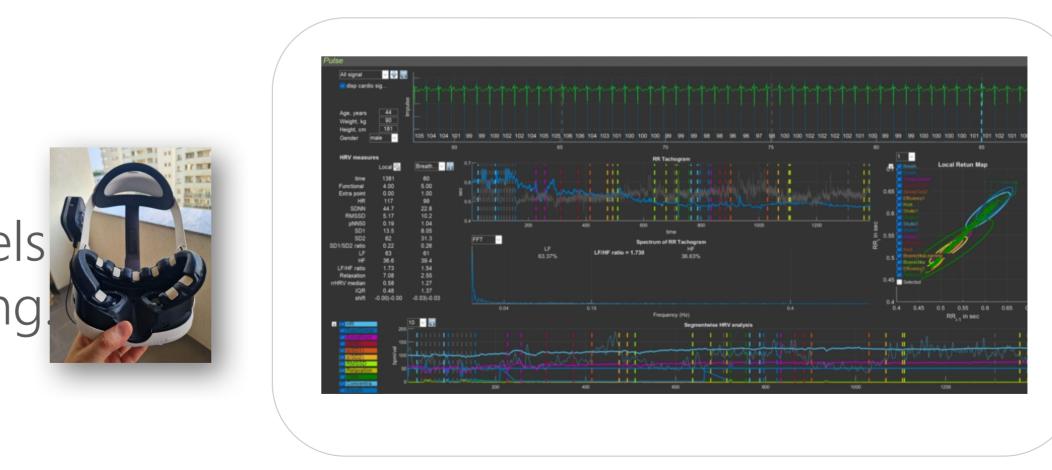

#### EEG, EMG, EKG\*

Real-time recording, monitoring. Measurement concentration/relaxation stress levels Further correlation with AI for ASD patient profiling.

\* Innosuisse Project with Clerverpoint, Poland

#### **BIO SIGNALS INTEGRATION**

- Integration of adds-on for ML training
- Continuous eye-tracking. Innovation in spatial computing
- EEG, ECG, EMG