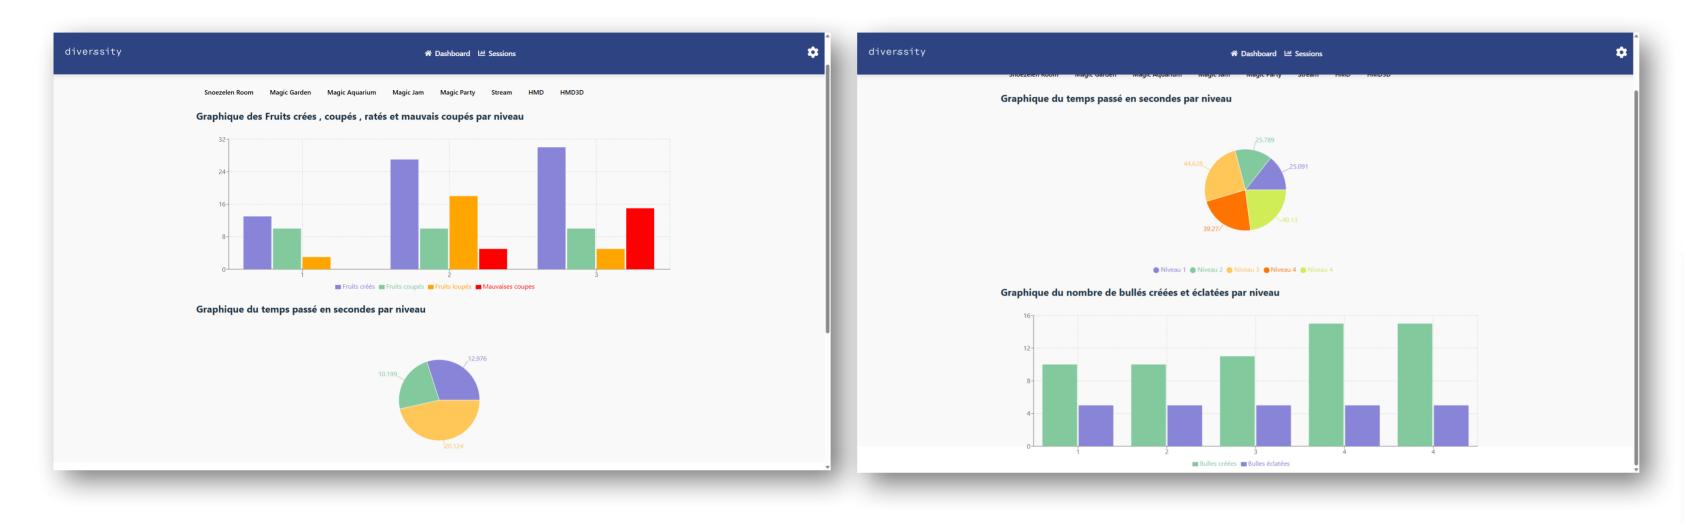

ea  $\rightarrow$ room mesh. Even if we are in larger world "full VR," the layout of the room will be visible helping reinforce the "safe" and "predictability" of the contexts.



# **ADAPTIVEDESIG**



#### **REVEAL INTM**



Research-based innovation in spatial computing.

#### EEG, EMG, EKG\*

Real-time recording, monitoring. Measurement concentration/relaxation stress levels Further correlation with AI for ASD patient profiling.

\* Innosuisse Project with Clerverpoint, Poland







#### Data architecture interface

## Multisource data collection & analysis. Different time series collection. **LOCAL DATASET.**





12

#### Data treatment with AI Engine

#### To further detect ASD biomarkers for precise patient profiling.







13

#### Snapchat of first dashboards - in preparation





🎓 Dashboard 🔟 Sessions

#### Sessions des patients

| Chois    | sissez   | z une    | date     | :        |          |          | Nom de la session   | Date et Heure       | Patient        |
|----------|----------|----------|----------|----------|----------|----------|---------------------|---------------------|----------------|
| «        | ¢        | m        | ars 20   | 25       | ,        | »        | session_13165929500 | 20/03/2025 13:16:59 | Alice Dupont   |
| LUN      | MAR      | MER      | JEU      | VEN      | SAM      | DIM      | session_1222        | 05/03/2025 12:22:55 | Alice Dupont   |
| 24       | 25       | 26       | 27       | 28       | 1        | 2        | session_1217        | 05/03/2025 12:17:35 | Alice Dupont   |
| 3        | 4        | 5        | 6