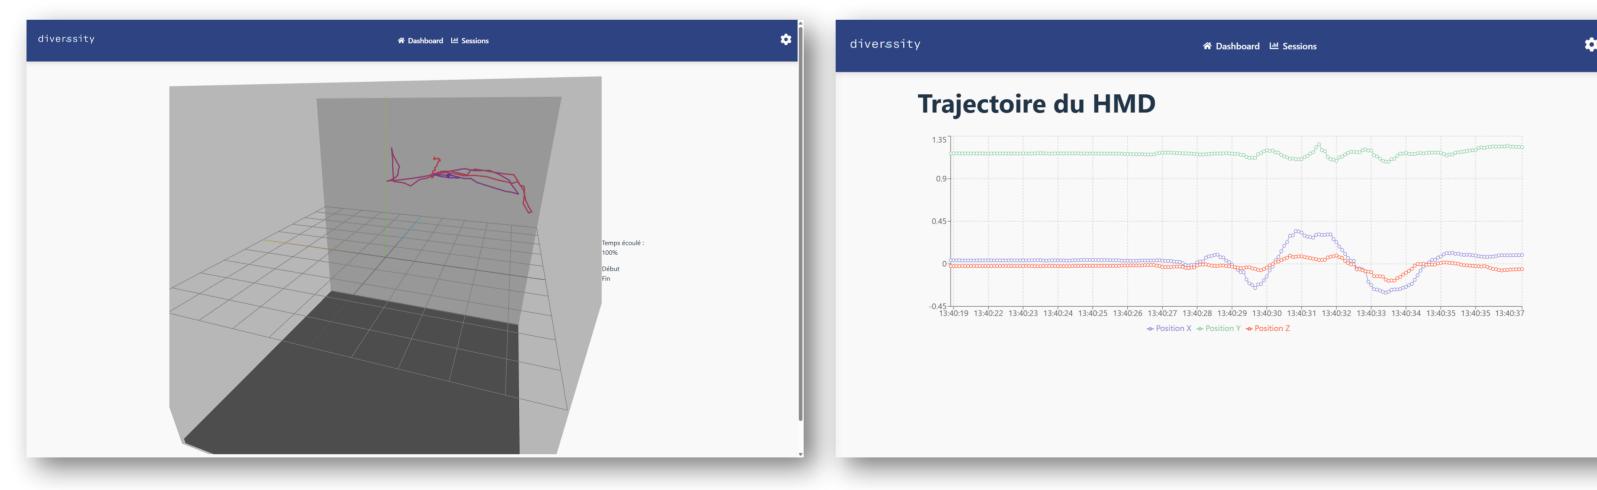

#### MY MAGIC ROOMTM

Tracking movement & capturing interactions with virtual objects & avatars provide data to understand how an ASD teenagers interact in «real-life» situation.