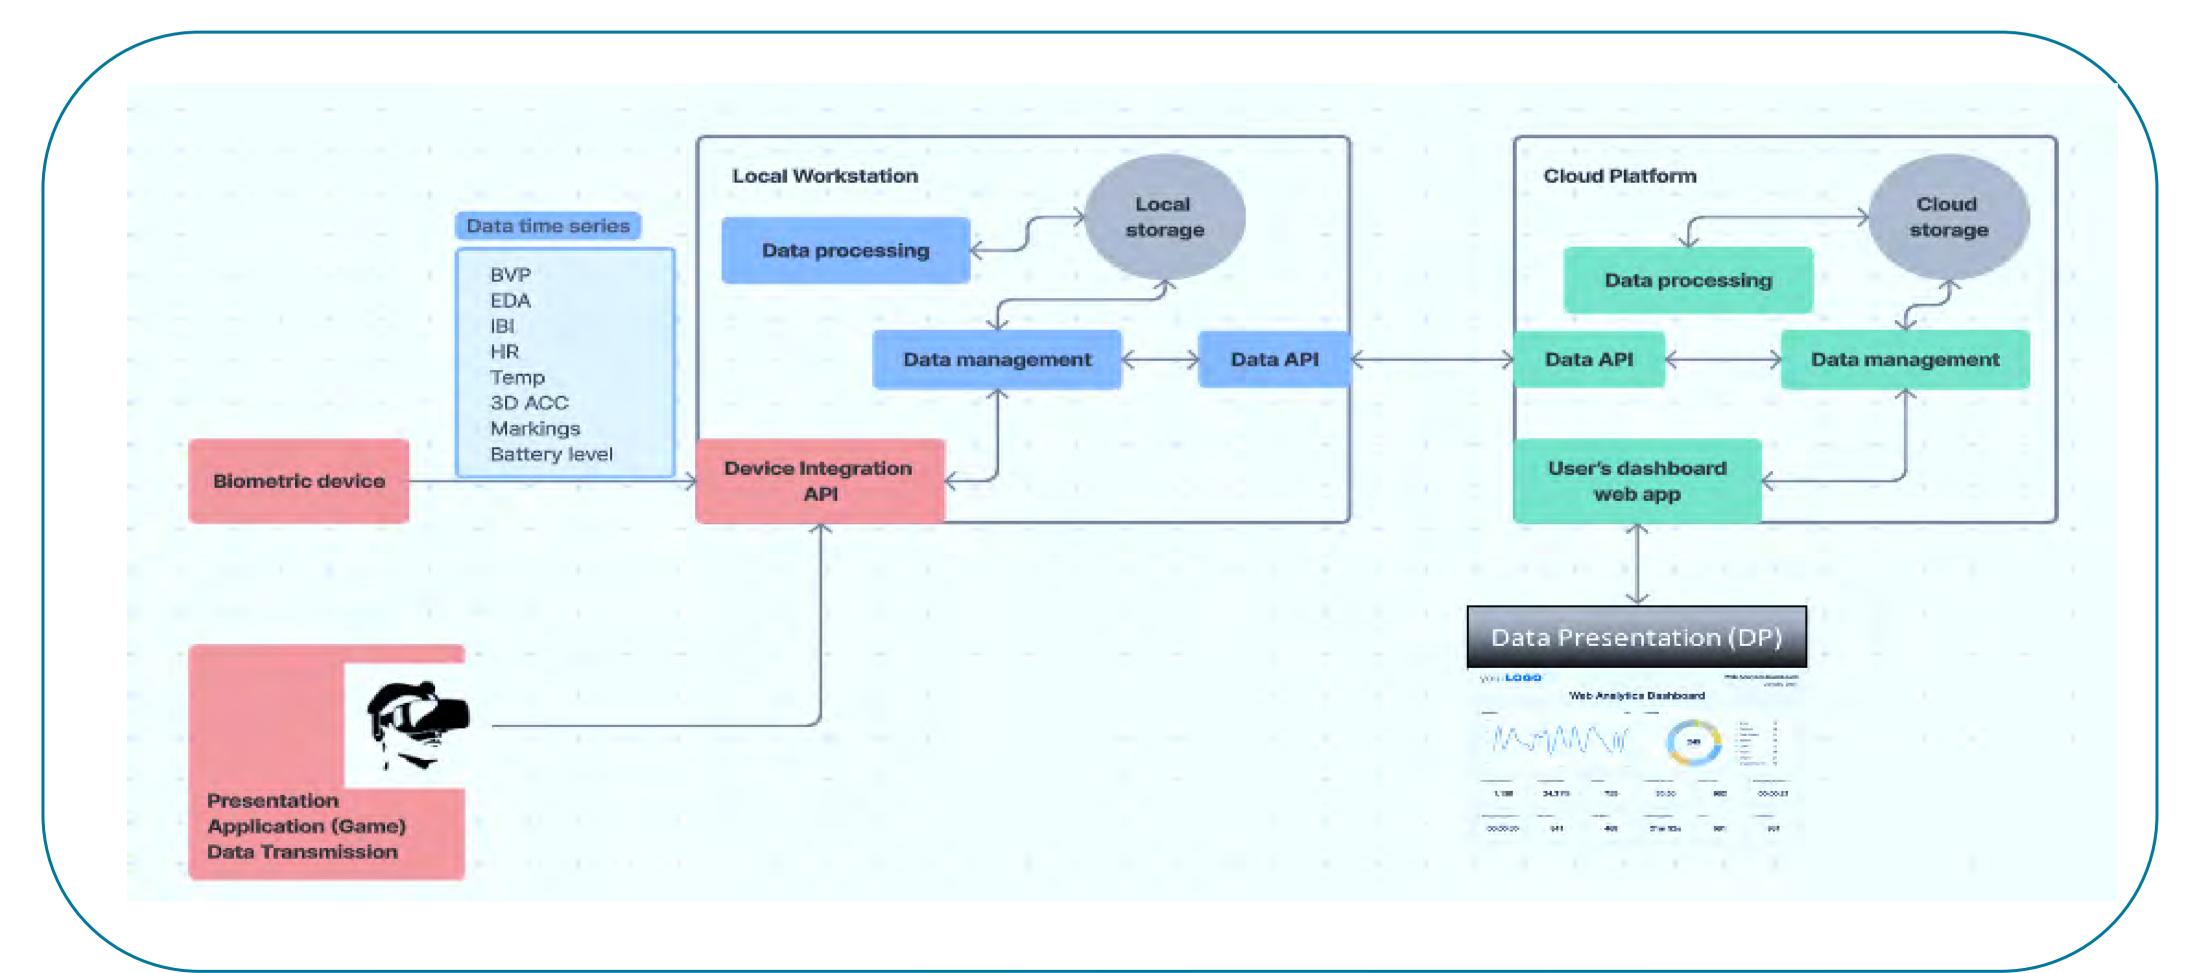

#### Data architecture interface

## Multisource data collection & analysis. Different time series collection. **LOCAL DATASET.**

12

#### Data treatment with AI Engine