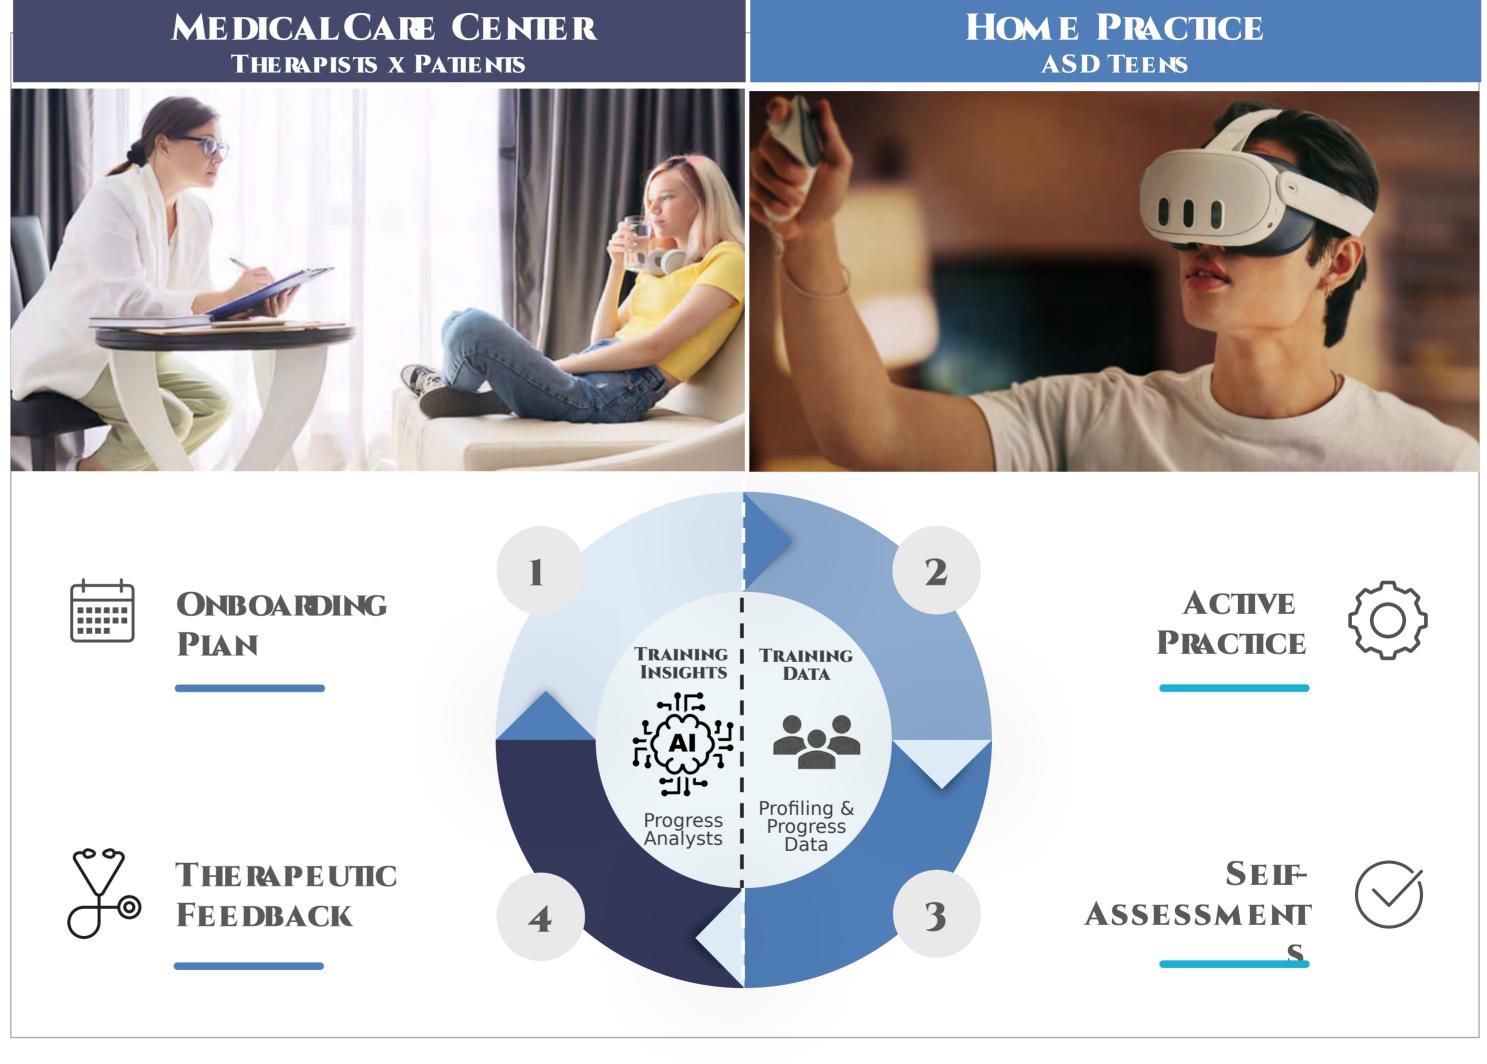

### **UNLOCKING PRECISE THERAPY STARTS WITH REAL-LIFE DATA CAPTURE:** MY MAGIC ROOMTM SYSTEM

#### WE DEVELOPED A MULTIDISCIPLINARY CARE APPROACH AND ICT INNOVATION TO **CREATE A**

### **GAME-CENTRIC DATA-DRIVEN SYSTEM FOR PERSONALISED ASD**

**Dashboards** Education/Player/ Clinicians

> **Automated** Reports

Advanced data measurement with AI

**PRECISE THERAPY & FOLIOW**  $\checkmark$ UP