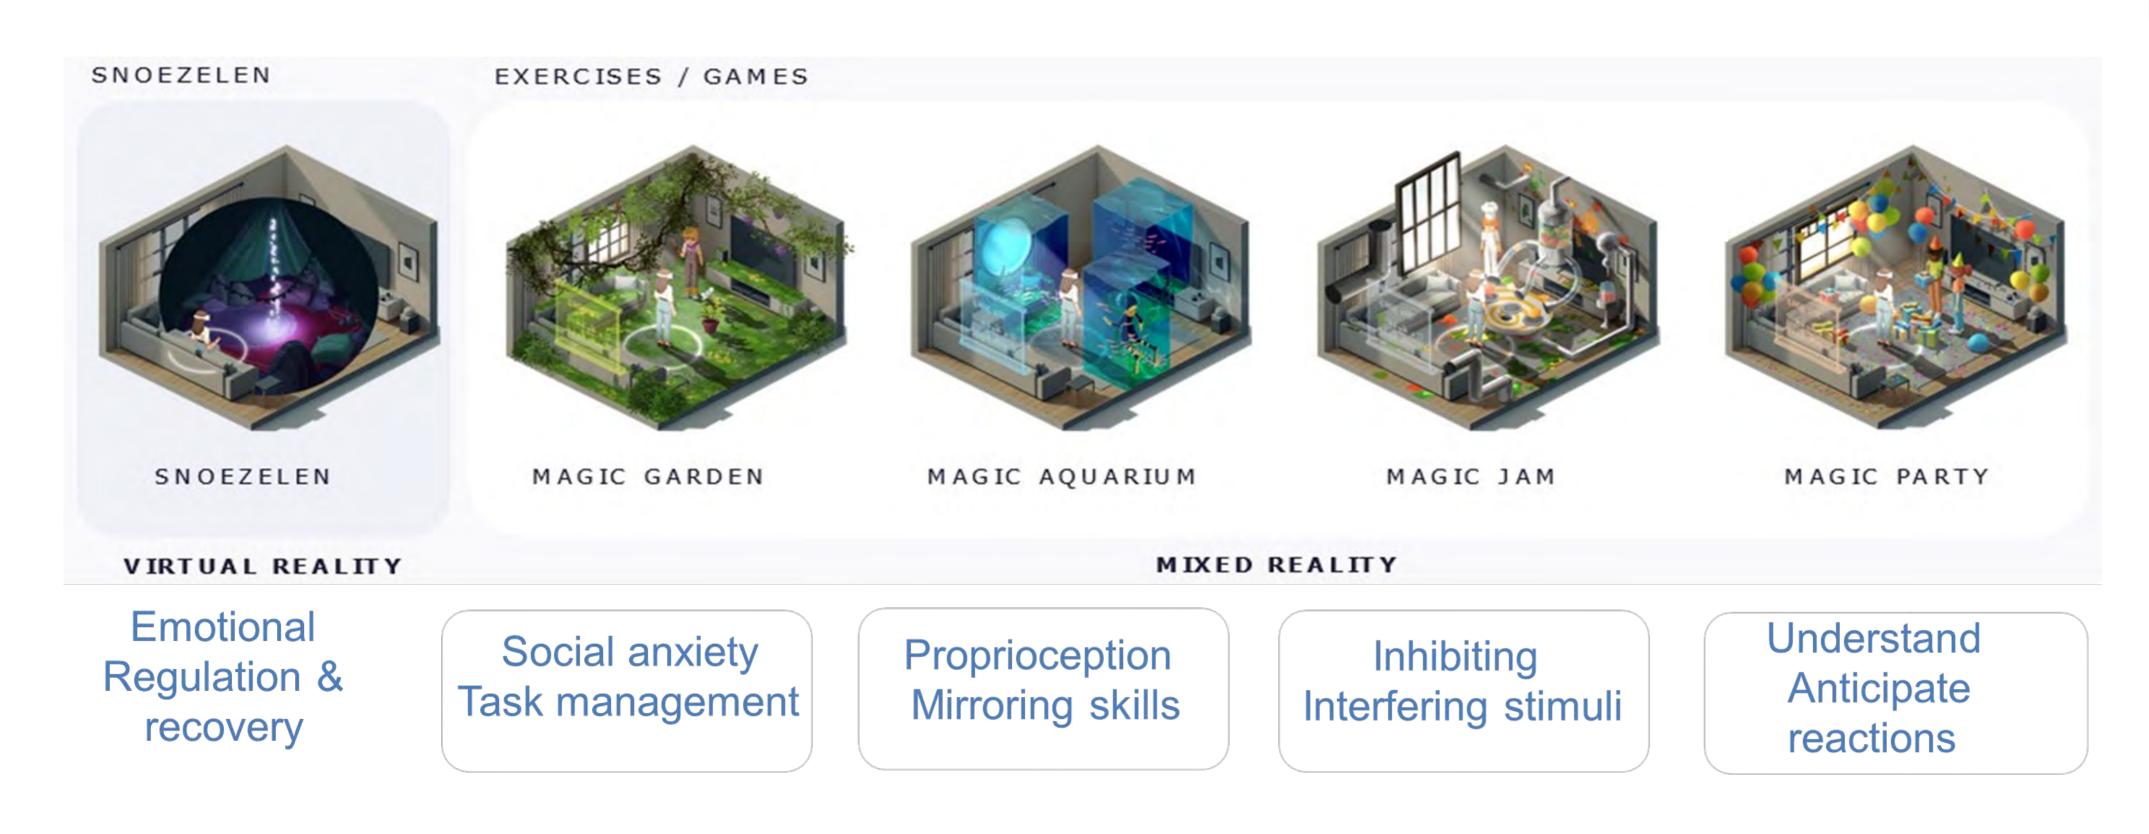

#### We opt for **MIXED-REALITY** for our games: a cutting-edge technology that **MAKES THE CARE** FEELS PERSONAL.

Game practice *in-situ* & at home so to capture the maximum of data. **MIXED REALITY GAMES & TECHNOLOGY** 

- Data-driven insights to ensure continuous progress monitoring
- Contextual, visual and spatial audio

#### **ASD IS A COMPLEX PATHOLOGY WHICH NEEDS A** HOUSTIC APPROACH FOR DATA-DRIVEN SYSTEM. EMPOWERING ASD TEENAGERS THROUGH A MULTISENSORIAL, ENGAGING AND FUN GAMING EXPERENCE. Personalisable practice.

#### MY MAGIC ROOMTM

Tracking movement & capturing interactions with virtual objects & avatars provide data to understand how an ASD teenagers interact in «real-life» situation.

#### Innovation in MR Gaming

PROCEDURA **B N SCALABILITY** Virtual ABjects will spawn according to the layout of the Small gameplay area  $\rightarrow$  small world Larger gameplay area  $\rightarrow$ room mesh. Even if we are in larger world "full VR," the layout of the room will be visible helping reinforce the "safe" and "predictability" of the contexts.