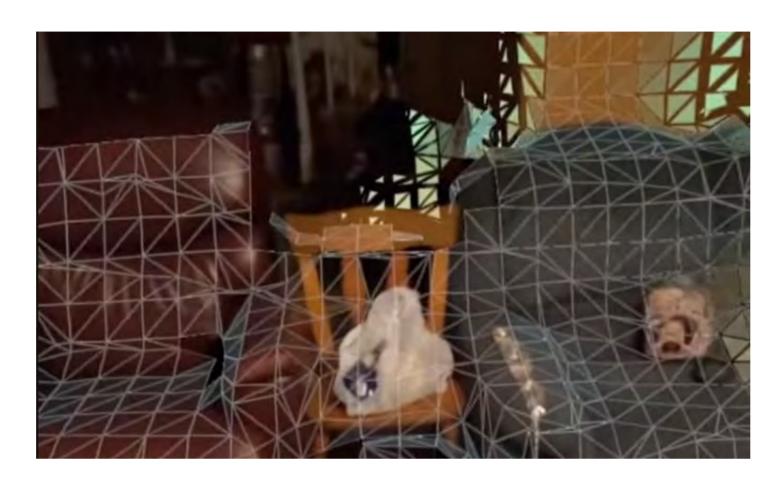

#### MY MAGIC ROOMTM

Tracking movement & capturing interactions with virtual objects & avatars provide data to understand how an ASD teenagers interact in «real-life» situation.

#### Innovation in MR Gaming

PROCEDURA **B N SCALABILITY** Virtual ABjects will spawn according to the layout of the Small gameplay area  $\rightarrow$  small world Larger gameplay area  $\rightarrow$ room mesh. Even if we are in larger world "full VR," the layout of the room will be visible helping reinforce the "safe" and "predictability" of the contexts.