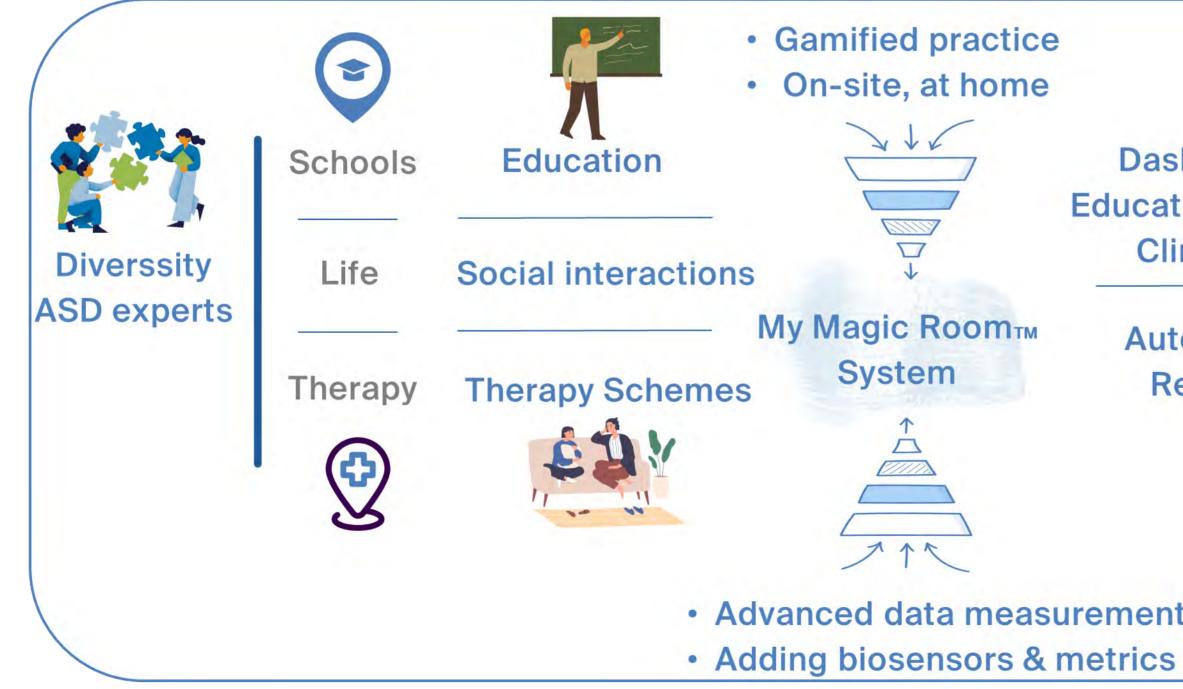

### **UNLOCKING PRECISE THERAPY STARTS WITH REAL-LIFE DATA CAPTURE:** MY MAGIC ROOMTM SYSTEM

### **GAME-CENTRIC DATA-DRIVEN SYSTEM FOR PERSONALISED ASD**

**Dashboards** Education/Player/ Clinicians

> **Automated** Reports

Advanced data measurement with AI

**PRECISE THERAPY & FOLIOW**  $\checkmark$ UP

CARE OPTIMIZATION  $\checkmark$ **THROUGH PATIENT PROFILING** 

UNIQUE ASD DATA FOR  $\checkmark$ **MENTALHEALTH PREVENTION** 