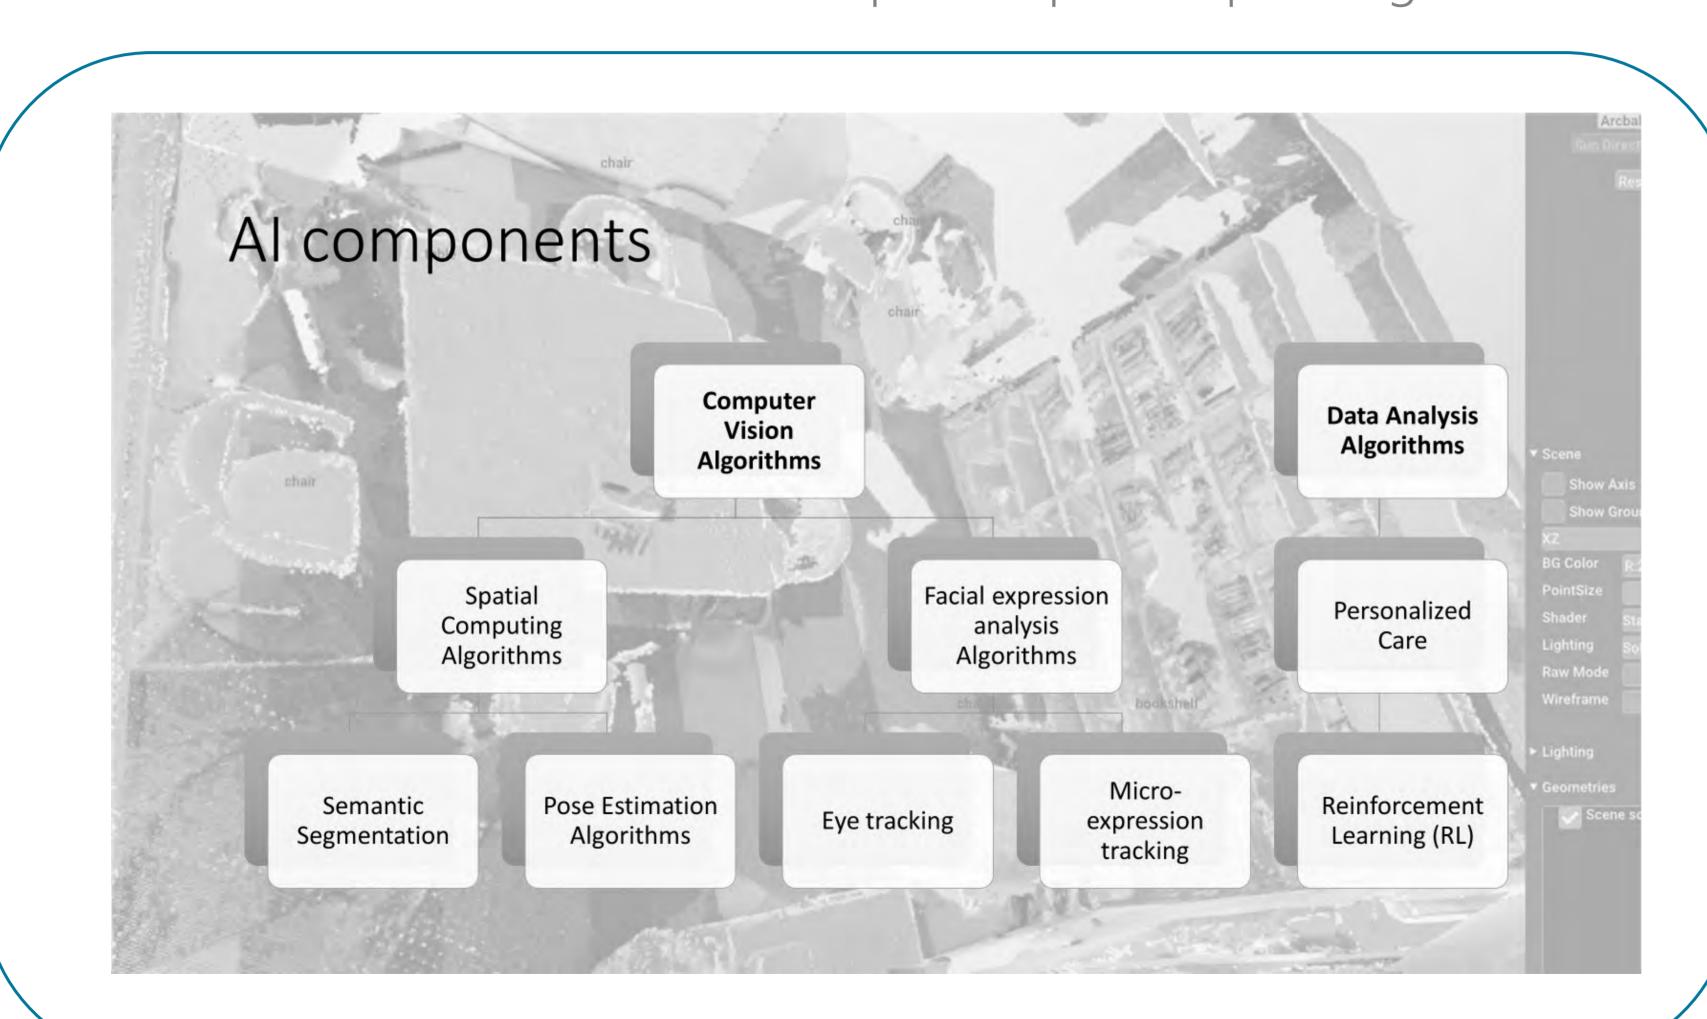

#### **BIO SIGNALS INTEGRATION**

- Integration of adds-on for ML training
- Continuous eye-tracking. Innovation in spatial computing
- EEG, ECG, EMG

#### **MULTI-ACCESS PLATFORM**

- Multi-skills metrics
- Advanced data measurement system
- Differentiated dashboards